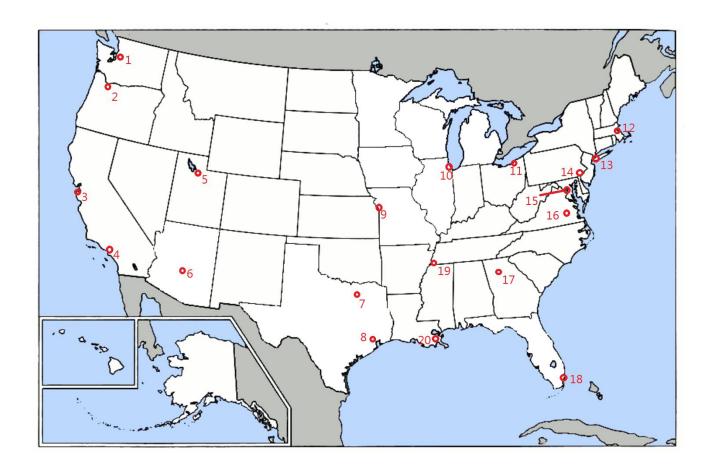

- 12) Above is a map with 20 major American cities labeled. Which of the following is a state capital?
  - a) 6
  - b) 9
  - c) 10
  - d) 11
- 13) Pierre L'Enfant planned which of these cities?
  - a) 2
  - b) 4
  - c) 8
  - d) 15

| a) 1             |                                                                  |
|------------------|------------------------------------------------------------------|
| b) 4             |                                                                  |
| c) 16            |                                                                  |
| d) 18            |                                                                  |
| 15) Which of the | se is located on the Jordan River?                               |
| a) 2             |                                                                  |
| b) 5             |                                                                  |
| c) 7             |                                                                  |
| d) 20            |                                                                  |
|                  |                                                                  |
| 16) Which of the | se cities was once led by the mayors Tom Bradley and James Hahn? |
| a) 12            |                                                                  |
| b) 10            |                                                                  |
| c) 13            |                                                                  |
| d) 4             |                                                                  |
|                  |                                                                  |
|                  |                                                                  |
|                  |                                                                  |
|                  |                                                                  |

14) Which of these was once the capital of a declared independent nation?