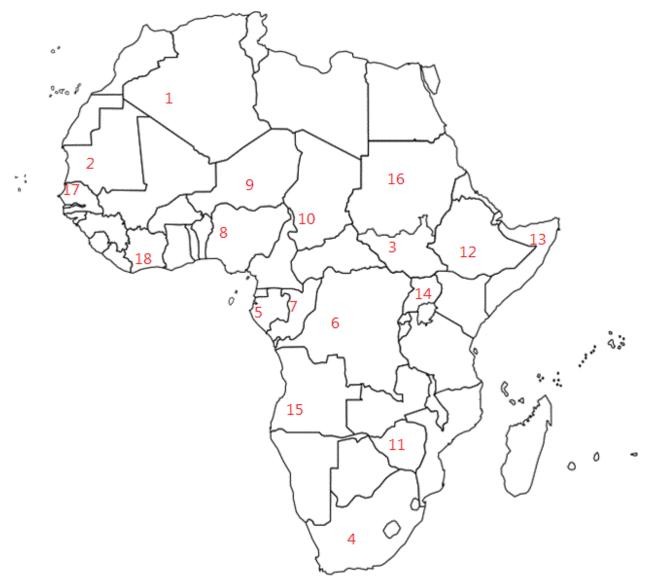

- 1) Which country is Africa's newest, gaining independence on July 9, 2011?
  - a) 3
  - b) 6
  - c) 10
  - d) 14
- 2) Which of the following countries do NOT have French as an official language?
  - a) 5
  - b) 8
  - c) 9
  - d) 18

- 3) Which of the following nations had the highest number of white settlers?
  - a) 3
  - b) 4
  - c) 12
  - d) 13
- 4) The Af Köppen climate classification, also known as tropical rainforest, is present in which of the following countries?
  - a) 1
  - b) 6
  - c) 11
  - d) 17
- 5) The exclave of Cabinda belongs to what country?
  - a) 5
  - b) 6
  - c) 7
  - d) 15