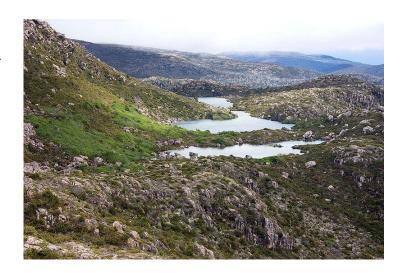

Source: Wikimedia Commons

- 9) Upon the banks of which river was the Gateway Arch built?
- a) Ohio
- b) Missouri
- c) Mississippi
- d) Illinois

- 10) The state that is home to the Gateway Arch borders eight other states. Which of the following is NOT one of those states?
  - a) Wisconsin
  - b) Oklahoma
  - c) lowa
  - d) Arkansas
- 11) Pictured at left are three tarns high in the mountains of Tasmania. What phenomenon causes the formation of tarns?
  - a) Cave collapse
  - b) Acid erosion
  - c) Meteor strikes
  - d) Glacial recession