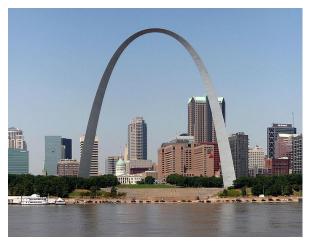

Source: Wikimedia Commons

- 9) Upon the banks of which river was the Gateway Arch built?
- a) Ohio
- b) Missouri
- c) Mississippi
- d) Illinois

- 10) The state that is home to the Gateway Arch borders eight other states. Which of the following is NOT one of those states?
  - a) Wisconsin
  - b) Oklahoma
  - c) lowa
  - d) Arkansas
- 11) Pictured at left are three tarns high in the mountains of Tasmania. What phenomenon causes the formation of tarns?
  - a) Cave collapse
  - b) Acid erosion
  - c) Meteor strikes
  - d) Glacial recession