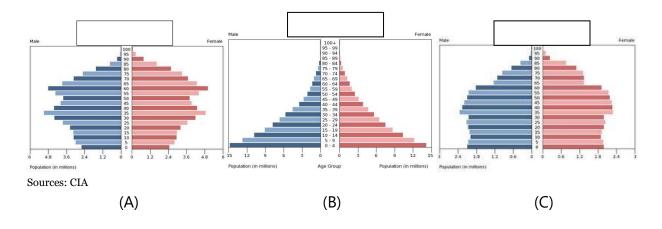

- 7) Which of the above population pyramids shows a country with a fast-growing population?
  - a) A
  - b) B
  - c) C
  - d) A & C
- 8) In 2010, which country's population could be best depicted by pyramid B?
  - a) Colombia
  - b) China
  - c) Cuba
  - d) Chad