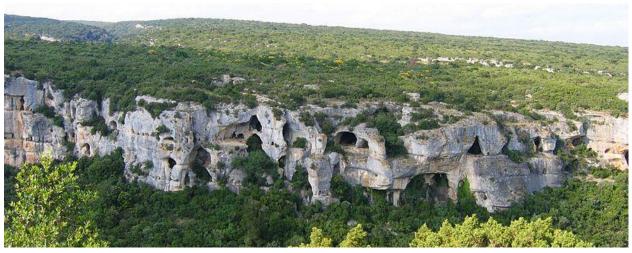

Source: Wikimedia Commons

- 6) What is the name given to the topography characterized by the dissolution of rocks such as limestone seen above?
  - a) Volcanic
  - b) Monadnock
  - c) Karst
  - d) Pillnitz